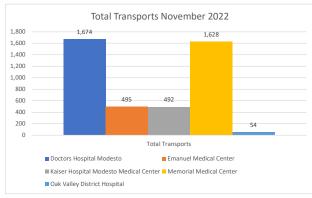

## **Stanislaus OES APOT**

Date Range: 11/01/2022 to 11/30/2022 Provider(s): AMR, Patterson, Oak Valley, Westside

| Destination                                             | 90th %  | Total<br>Transports | Total | %      | Total<br>Between | % Between | Total<br>Between | % Between | Total<br>Between | % Between | Total | %     |
|---------------------------------------------------------|---------|---------------------|-------|--------|------------------|-----------|------------------|-----------|------------------|-----------|-------|-------|
|                                                         |         |                     | <= 20 | <= 20  | 21 - 60          | 21 - 60   | 61 - 120         | 61 - 120  | 121 - 180        | 121 - 180 | > 180 | > 180 |
| <u>Doctors Hospital Modesto</u>                         | 0:58:08 | 1,674               | 1061  | 63.38% | 452              | 27.00%    | 113              | 6.75%     | 39               | 2.33%     | 9     | 0.54% |
| Emanuel Medical Center                                  | 0:37:45 | 495                 | 270   | 54.55% | 214              | 43.23%    | 11               | 2.22%     | 0                | 0.00%     | 0     | 0.00% |
| <u>Kaiser Hospital Modesto</u><br><u>Medical Center</u> | 0:43:49 | 492                 | 295   | 59.96% | 174              | 35.37%    | 23               | 4.67%     | 0                | 0.00%     | 0     | 0.00% |
| Memorial Medical Center                                 | 0:41:04 | 1,628               | 1068  | 65.60% | 508              | 31.20%    | 48               | 2.95%     | 2                | 0.12%     | 2     | 0.12% |
| Oak Valley District Hospital                            | 0:28:47 | 54                  | 42    | 77.78% | 11               | 20.37%    | 1                | 1.85%     | 0                | 0.00%     | 0     | 0.00% |
| Stanislaus OES Total                                    | 0:41:55 | 4,343               | 2,736 | 64.25% | 1,359            | 31.43%    | 196              | 3.69%     | 41               | 0.49%     | 11    | 0.13% |