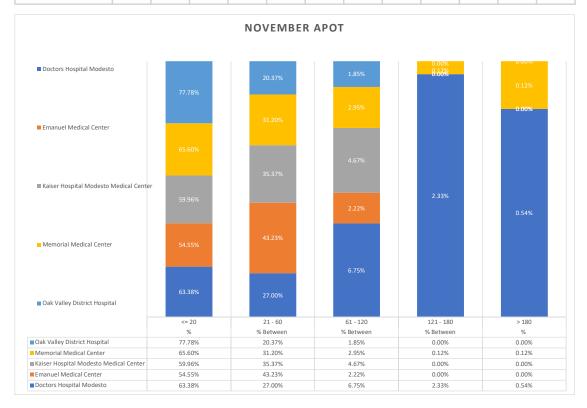

## **Stanislaus OES APOT**

Date Range: 11/01/2022 to 11/30/2022 Provider(s): AMR, Patterson, Oak Valley, Westside

| Destination                                             | 90th %  | Total<br>Transports | Total | %      | Total<br>Between | % Between | Total<br>Between | % Between | Total<br>Between | % Between | Total | %     |
|---------------------------------------------------------|---------|---------------------|-------|--------|------------------|-----------|------------------|-----------|------------------|-----------|-------|-------|
|                                                         |         |                     | <= 20 | <= 20  | 21 - 60          | 21 - 60   | 61 - 120         | 61 - 120  | 121 - 180        | 121 - 180 | > 180 | > 180 |
| <u>Doctors Hospital Modesto</u>                         | 0:58:08 | 1,674               | 1061  | 63.38% | 452              | 27.00%    | 113              | 6.75%     | 39               | 2.33%     | 9     | 0.54% |
| Emanuel Medical Center                                  | 0:37:45 | 495                 | 270   | 54.55% | 214              | 43.23%    | 11               | 2.22%     | 0                | 0.00%     | 0     | 0.00% |
| <u>Kaiser Hospital Modesto</u><br><u>Medical Center</u> | 0:43:49 | 492                 | 295   | 59.96% | 174              | 35.37%    | 23               | 4.67%     | 0                | 0.00%     | 0     | 0.00% |
| Memorial Medical Center                                 | 0:41:04 | 1,628               | 1068  | 65.60% | 508              | 31.20%    | 48               | 2.95%     | 2                | 0.12%     | 2     | 0.12% |
| Oak Valley District Hospital                            | 0:28:47 | 54                  | 42    | 77.78% | 11               | 20.37%    | 1                | 1.85%     | 0                | 0.00%     | 0     | 0.00% |
| Stanislaus OES Total                                    | 0:41:55 | 4,343               | 2,736 | 64.25% | 1,359            | 31.43%    | 196              | 3.69%     | 41               | 0.49%     | 11    | 0.13% |