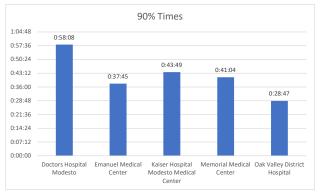

## **Stanislaus OES APOT**

Date Range: 11/01/2022 to 11/30/2022 Provider(s): AMR, Patterson, Oak Valley, Westside

| Destination                                             | 90th %  | Total<br>Transports | Total | %      | Total<br>Between | % Between | Total<br>Between | % Between | Total<br>Between | % Between | Total | %     |
|---------------------------------------------------------|---------|---------------------|-------|--------|------------------|-----------|------------------|-----------|------------------|-----------|-------|-------|
|                                                         |         |                     | <= 20 | <= 20  | 21 - 60          | 21 - 60   | 61 - 120         | 61 - 120  | 121 - 180        | 121 - 180 | > 180 | > 180 |
| <u>Doctors Hospital Modesto</u>                         | 0:58:08 | 1,674               | 1061  | 63.38% | 452              | 27.00%    | 113              | 6.75%     | 39               | 2.33%     | 9     | 0.54% |
| Emanuel Medical Center                                  | 0:37:45 | 495                 | 270   | 54.55% | 214              | 43.23%    | 11               | 2.22%     | 0                | 0.00%     | 0     | 0.00% |
| <u>Kaiser Hospital Modesto</u><br><u>Medical Center</u> | 0:43:49 | 492                 | 295   | 59.96% | 174              | 35.37%    | 23               | 4.67%     | 0                | 0.00%     | 0     | 0.00% |
| Memorial Medical Center                                 | 0:41:04 | 1,628               | 1068  | 65.60% | 508              | 31.20%    | 48               | 2.95%     | 2                | 0.12%     | 2     | 0.12% |
| Oak Valley District Hospital                            | 0:28:47 | 54                  | 42    | 77.78% | 11               | 20.37%    | 1                | 1.85%     | 0                | 0.00%     | 0     | 0.00% |
| Stanislaus OES Total                                    | 0:41:55 | 4,343               | 2,736 | 64.25% | 1,359            | 31.43%    | 196              | 3.69%     | 41               | 0.49%     | 11    | 0.13% |

• 90th % is the response time for 9 out of 10 calls.