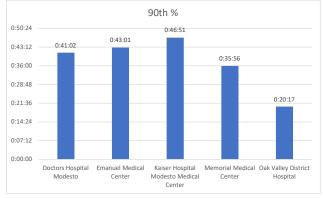

## **Stanislaus OES APOT**

Date Range: 01/01/2022 to 11/30/2022 Provider(s): AMR, Patterson, Oak Valley, Westside

| Destination                               | 90th %  | Total<br>Transports | Total <= 20<br>Mintues | % <= 20<br>Minutes | Total<br>Between 21 -<br>60 Minutes | % Between<br>21 - 60<br>Minutes | Total<br>Between 61 -<br>120 Minuest | % Between<br>61 - 120<br>Minutes | Total<br>Between 121<br>- 180<br>Minutes | % Between<br>121 - 180<br>Minutes | Total > 180<br>minutes | % > 180<br>Minutes |
|-------------------------------------------|---------|---------------------|------------------------|--------------------|-------------------------------------|---------------------------------|--------------------------------------|----------------------------------|------------------------------------------|-----------------------------------|------------------------|--------------------|
| Doctors Hospital Modesto                  | 0:41:02 | 17,872              | 12,395                 | 69.35%             | 4,552                               | 25.47%                          | 677                                  | 3.79%                            | 160                                      | 0.90%                             | 75                     | 0.42%              |
| Emanuel Medical Center                    | 0:43:01 | 5,642               | 3,268                  | 57.92%             | 2,130                               | 37.75%                          | 210                                  | 3.72%                            | 19                                       | 0.34%                             | 15                     | 0.27%              |
| Kaiser Hospital Modesto<br>Medical Center | 0:46:51 | 4,921               | 2,869                  | 58.30%             | 1,765                               | 35.87%                          | 240                                  | 4.88%                            | 28                                       | 0.57%                             | 16                     | 0.33%              |
| Memorial Medical Center                   | 0:35:56 | 16,259              | 11,888                 | 73.12%             | 3,836                               | 23.59%                          | 456                                  | 2.80%                            | 39                                       | 0.24%                             | 39                     | 0.24%              |
| Oak Valley District<br>Hospital           | 0:20:17 | 681                 | 611                    | 89.72%             | 57                                  | 8.37%                           | 5                                    | 0.73%                            | 2                                        | 0.29%                             | 6                      | 0.88%              |
| Stanislaus OES Totals                     | 0:39:47 | 45,375              | 31,031                 | 68.39%             | 12,340                              | 27.20%                          | 1,588                                | 3.50%                            | 248                                      | 0.55%                             | 151                    | 0.33%              |

• 90th % is the response time for 9 out of 10 calls.