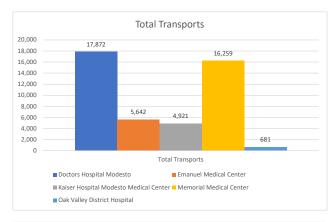

## **Stanislaus OES APOT**

Date Range: 01/01/2022 to 11/30/2022 Provider(s): AMR, Patterson, Oak Valley, Westside

| Destination                               | 90th %  | Total<br>Transports | Total <= 20<br>Mintues | % <= 20<br>Minutes | Total<br>Between 21 -<br>60 Minutes | % Between<br>21 - 60<br>Minutes | Total<br>Between 61 -<br>120 Minuest | % Between<br>61 - 120<br>Minutes | Total<br>Between 121<br>- 180<br>Minutes | % Between<br>121 - 180<br>Minutes | Total > 180<br>minutes | % > 180<br>Minutes |
|-------------------------------------------|---------|---------------------|------------------------|--------------------|-------------------------------------|---------------------------------|--------------------------------------|----------------------------------|------------------------------------------|-----------------------------------|------------------------|--------------------|
| Doctors Hospital Modesto                  | 0:41:02 | 17,872              | 12,395                 | 69.35%             | 4,552                               | 25.47%                          | 677                                  | 3.79%                            | 160                                      | 0.90%                             | 75                     | 0.42%              |
| Emanuel Medical Center                    | 0:43:01 | 5,642               | 3,268                  | 57.92%             | 2,130                               | 37.75%                          | 210                                  | 3.72%                            | 19                                       | 0.34%                             | 15                     | 0.27%              |
| Kaiser Hospital Modesto<br>Medical Center | 0:46:51 | 4,921               | 2,869                  | 58.30%             | 1,765                               | 35.87%                          | 240                                  | 4.88%                            | 28                                       | 0.57%                             | 16                     | 0.33%              |
| Memorial Medical Center                   | 0:35:56 | 16,259              | 11,888                 | 73.12%             | 3,836                               | 23.59%                          | 456                                  | 2.80%                            | 39                                       | 0.24%                             | 39                     | 0.24%              |
| Oak Valley District<br>Hospital           | 0:20:17 | 681                 | 611                    | 89.72%             | 57                                  | 8.37%                           | 5                                    | 0.73%                            | 2                                        | 0.29%                             | 6                      | 0.88%              |
| Stanislaus OES Totals                     | 0:39:47 | 45,375              | 31,031                 | 68.39%             | 12,340                              | 27.20%                          | 1,588                                | 3.50%                            | 248                                      | 0.55%                             | 151                    | 0.33%              |