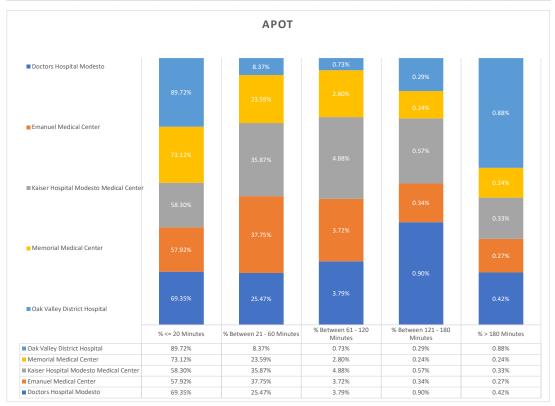

## **Stanislaus OES APOT**

Date Range: 01/01/2022 to 11/30/2022 Provider(s): AMR, Patterson, Oak Valley, Westside

| Destination                               | 90th %  | Total<br>Transports | Total <= 20<br>Mintues | % <= 20<br>Minutes | Total<br>Between 21 -<br>60 Minutes | % Between<br>21 - 60<br>Minutes | Total<br>Between 61 -<br>120 Minuest | % Between<br>61 - 120<br>Minutes | Total<br>Between 121<br>- 180<br>Minutes | % Between<br>121 - 180<br>Minutes | Total > 180<br>minutes | % > 180<br>Minutes |
|-------------------------------------------|---------|---------------------|------------------------|--------------------|-------------------------------------|---------------------------------|--------------------------------------|----------------------------------|------------------------------------------|-----------------------------------|------------------------|--------------------|
| Doctors Hospital Modesto                  | 0:41:02 | 17,872              | 12,395                 | 69.35%             | 4,552                               | 25.47%                          | 677                                  | 3.79%                            | 160                                      | 0.90%                             | 75                     | 0.42%              |
| Emanuel Medical Center                    | 0:43:01 | 5,642               | 3,268                  | 57.92%             | 2,130                               | 37.75%                          | 210                                  | 3.72%                            | 19                                       | 0.34%                             | 15                     | 0.27%              |
| Kaiser Hospital Modesto<br>Medical Center | 0:46:51 | 4,921               | 2,869                  | 58.30%             | 1,765                               | 35.87%                          | 240                                  | 4.88%                            | 28                                       | 0.57%                             | 16                     | 0.33%              |
| Memorial Medical Center                   | 0:35:56 | 16,259              | 11,888                 | 73.12%             | 3,836                               | 23.59%                          | 456                                  | 2.80%                            | 39                                       | 0.24%                             | 39                     | 0.24%              |
| Oak Valley District<br>Hospital           | 0:20:17 | 681                 | 611                    | 89.72%             | 57                                  | 8.37%                           | 5                                    | 0.73%                            | 2                                        | 0.29%                             | 6                      | 0.88%              |
| Stanislaus OES Totals                     | 0:39:47 | 45,375              | 31,031                 | 68.39%             | 12,340                              | 27.20%                          | 1,588                                | 3.50%                            | 248                                      | 0.55%                             | 151                    | 0.33%              |