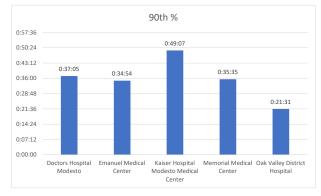

## Stanislaus OES APOT

Date Range:10/02/2022 to 10/08/2022 Provider(s): AMR, Patterson, Oak Valley, Westside

| Destination                                                | 90th %  | Total<br>Transports | Total | %      | Total<br>Between | % Between | Total<br>Between | % Between | Total<br>Between | % Between | Total | %     |
|------------------------------------------------------------|---------|---------------------|-------|--------|------------------|-----------|------------------|-----------|------------------|-----------|-------|-------|
|                                                            |         |                     | <= 20 | <= 20  | 21 - 60          | 21 - 60   | 61 - 120         | 61 - 120  | 121 - 180        | 121 - 180 | > 180 | > 180 |
| Doctors Hospital<br>Modesto                                | 0:37:05 | 311                 | 225   | 72.35% | 77               | 24.76%    | 8                | 2.57%     | 0                | 0.00%     | 1     | 0.32% |
| Emanuel Medical<br>Center                                  | 0:34:54 | 105                 | 63    | 60.00% | 39               | 37.14%    | 3                | 2.86%     | 0                | 0.00%     | 0     | 0.00% |
| <u>Kaiser Hospital</u><br>Modesto Medical<br><u>Center</u> | 0:49:07 | 77                  | 46    | 59.74% | 28               | 36.36%    | 3                | 3.90%     | 0                | 0.00%     | 0     | 0.00% |
| <u>Memorial Medical</u><br><u>Center</u>                   | 0:35:35 | 265                 | 193   | 72.83% | 64               | 24.15%    | 8                | 3.02%     | 0                | 0.00%     | 0     | 0.00% |
| Oak Valley District<br>Hospital                            | 0:21:31 | 8                   | 6     | 75.00% | 2                | 25.00%    | 0                | 0.00%     | 0                | 0.00%     | 0     | 0.00% |
| Stanislaus OES Total                                       | 0:37:00 | 766                 | 533   | 69.58% | 210              | 27.42%    | 22               | 2.87%     | 0                | 0.00%     | 1     | 0.13% |

<sup>• 90</sup>th % is the response time for 9 out of 10 calls.