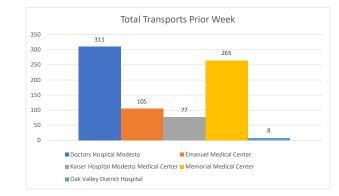

## Stanislaus OES APOT

Date Range:10/02/2022 to 10/08/2022 Provider(s): AMR, Patterson, Oak Valley, Westside

| Destination                                                | 90th %  | Total<br>Transports | Total | %      | Total<br>Between | % Between | Total<br>Between | % Between | Total<br>Between | % Between | Total | %     |
|------------------------------------------------------------|---------|---------------------|-------|--------|------------------|-----------|------------------|-----------|------------------|-----------|-------|-------|
|                                                            |         |                     | <= 20 | <= 20  | 21 - 60          | 21 - 60   | 61 - 120         | 61 - 120  | 121 - 180        | 121 - 180 | > 180 | > 180 |
| Doctors Hospital<br>Modesto                                | 0:37:05 | 311                 | 225   | 72.35% | 77               | 24.76%    | 8                | 2.57%     | 0                | 0.00%     | 1     | 0.32% |
| Emanuel Medical<br>Center                                  | 0:34:54 | 105                 | 63    | 60.00% | 39               | 37.14%    | 3                | 2.86%     | 0                | 0.00%     | 0     | 0.00% |
| <u>Kaiser Hospital</u><br>Modesto Medical<br><u>Center</u> | 0:49:07 | 77                  | 46    | 59.74% | 28               | 36.36%    | 3                | 3.90%     | 0                | 0.00%     | 0     | 0.00% |
| <u>Memorial Medical</u><br><u>Center</u>                   | 0:35:35 | 265                 | 193   | 72.83% | 64               | 24.15%    | 8                | 3.02%     | 0                | 0.00%     | 0     | 0.00% |
| Oak Valley District<br>Hospital                            | 0:21:31 | 8                   | 6     | 75.00% | 2                | 25.00%    | 0                | 0.00%     | 0                | 0.00%     | 0     | 0.00% |
| Stanislaus OES Total                                       | 0:37:00 | 766                 | 533   | 69.58% | 210              | 27.42%    | 22               | 2.87%     | 0                | 0.00%     | 1     | 0.13% |

## PRIOR WEEK APOT