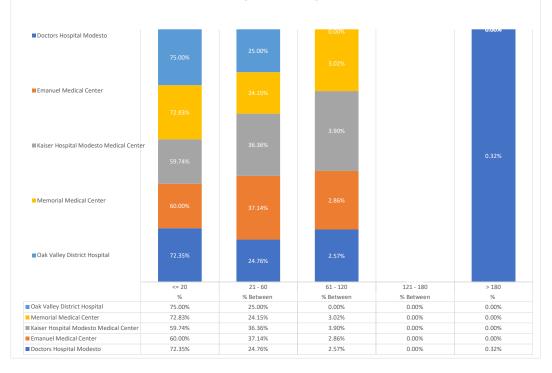

## Stanislaus OES APOT

Date Range:10/02/2022 to 10/08/2022 Provider(s): AMR, Patterson, Oak Valley, Westside

| Destination                                                | 90th %  | Total<br>Transports | Total | %      | Total<br>Between | % Between | Total<br>Between | % Between | Total<br>Between | % Between | Total | %     |
|------------------------------------------------------------|---------|---------------------|-------|--------|------------------|-----------|------------------|-----------|------------------|-----------|-------|-------|
|                                                            |         |                     | <= 20 | <= 20  | 21 - 60          | 21 - 60   | 61 - 120         | 61 - 120  | 121 - 180        | 121 - 180 | > 180 | > 180 |
| Doctors Hospital<br>Modesto                                | 0:37:05 | 311                 | 225   | 72.35% | 77               | 24.76%    | 8                | 2.57%     | 0                | 0.00%     | 1     | 0.32% |
| Emanuel Medical<br>Center                                  | 0:34:54 | 105                 | 63    | 60.00% | 39               | 37.14%    | 3                | 2.86%     | 0                | 0.00%     | 0     | 0.00% |
| <u>Kaiser Hospital</u><br>Modesto Medical<br><u>Center</u> | 0:49:07 | 77                  | 46    | 59.74% | 28               | 36.36%    | 3                | 3.90%     | 0                | 0.00%     | 0     | 0.00% |
| <u>Memorial Medical</u><br><u>Center</u>                   | 0:35:35 | 265                 | 193   | 72.83% | 64               | 24.15%    | 8                | 3.02%     | 0                | 0.00%     | 0     | 0.00% |
| Oak Valley District<br>Hospital                            | 0:21:31 | 8                   | 6     | 75.00% | 2                | 25.00%    | 0                | 0.00%     | 0                | 0.00%     | 0     | 0.00% |
| Stanislaus OES Total                                       | 0:37:00 | 766                 | 533   | 69.58% | 210              | 27.42%    | 22               | 2.87%     | 0                | 0.00%     | 1     | 0.13% |