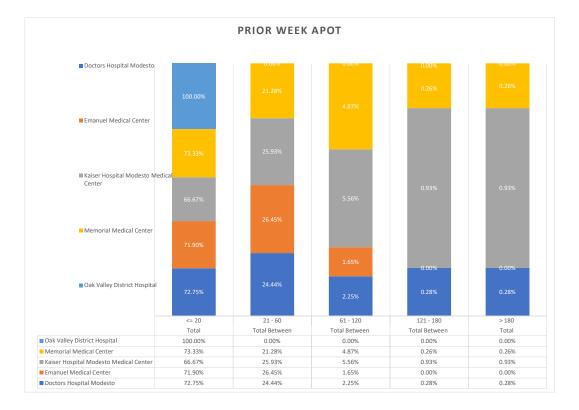

| Destination                     | 90th %  | Total<br>Transports | Total | %       | Total<br>Between | % Between | Total<br>Between | % Between | Total<br>Between | % Between | Total | %     |
|---------------------------------|---------|---------------------|-------|---------|------------------|-----------|------------------|-----------|------------------|-----------|-------|-------|
|                                 |         |                     | <= 20 | <= 20   | 21 - 60          | 21 - 60   | 61 - 120         | 61 - 120  | 121 - 180        | 121 - 180 | > 180 | > 180 |
| Doctors Hospital<br>Modesto     | 0:33:17 | 356                 | 259   | 72.75%  | 87               | 24.44%    | 8                | 2.25%     | 1                | 0.28%     | 1     | 0.28% |
| Emanuel Medical<br>Center       | 0:33:33 | 121                 | 87    | 71.90%  | 32               | 26.45%    | 2                | 1.65%     | 0                | 0.00%     | 0     | 0.00% |
| Modesto Medical                 | 0:47:06 | 108                 | 72    | 66.67%  | 28               | 25.93%    | 6                | 5.56%     | 1                | 0.93%     | 1     | 0.93% |
| Memorial Medical<br>Center      | 0:36:12 | 390                 | 286   | 73.33%  | 83               | 21.28%    | 19               | 4.87%     | 1                | 0.26%     | 1     | 0.26% |
| Oak Valley District<br>Hospital | 0:11:30 | 17                  | 17    | 100.00% | 0                | 0.00%     | 0                | 0.00%     | 0                | 0.00%     | 0     | 0.00% |