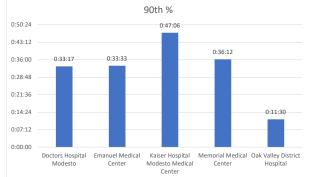

| Destination                     | 90th %  | Total<br>Transports | Total | %       | Total<br>Between | % Between | Total<br>Between | % Between | Total<br>Between | % Between | Total | %     |
|---------------------------------|---------|---------------------|-------|---------|------------------|-----------|------------------|-----------|------------------|-----------|-------|-------|
|                                 |         |                     | <= 20 | <= 20   | 21 - 60          | 21 - 60   | 61 - 120         | 61 - 120  | 121 - 180        | 121 - 180 | > 180 | > 180 |
| Doctors Hospital<br>Modesto     | 0:33:17 | 356                 | 259   | 72.75%  | 87               | 24.44%    | 8                | 2.25%     | 1                | 0.28%     | 1     | 0.28% |
| Emanuel Medical<br>Center       | 0:33:33 | 121                 | 87    | 71.90%  | 32               | 26.45%    | 2                | 1.65%     | 0                | 0.00%     | 0     | 0.00% |
| Modesto Medical                 | 0:47:06 | 108                 | 72    | 66.67%  | 28               | 25.93%    | 6                | 5.56%     | 1                | 0.93%     | 1     | 0.93% |
| Memorial Medical<br>Center      | 0:36:12 | 390                 | 286   | 73.33%  | 83               | 21.28%    | 19               | 4.87%     | 1                | 0.26%     | 1     | 0.26% |
| Oak Valley District<br>Hospital | 0:11:30 | 17                  | 17    | 100.00% | 0                | 0.00%     | 0                | 0.00%     | 0                | 0.00%     | 0     | 0.00% |

<sup>• 90</sup>th % is the response time for 9 out of 10 calls.