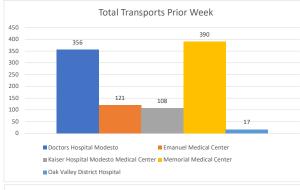

| Destination                     | 90th %  | Total<br>Transports | Total | %       | Total<br>Between | % Between | Total<br>Between | % Between | Total<br>Between | % Between | Total | %     |
|---------------------------------|---------|---------------------|-------|---------|------------------|-----------|------------------|-----------|------------------|-----------|-------|-------|
|                                 |         |                     | <= 20 | <= 20   | 21 - 60          | 21 - 60   | 61 - 120         | 61 - 120  | 121 - 180        | 121 - 180 | > 180 | > 180 |
| Doctors Hospital<br>Modesto     | 0:33:17 | 356                 | 259   | 72.75%  | 87               | 24.44%    | 8                | 2.25%     | 1                | 0.28%     | 1     | 0.28% |
| Emanuel Medical<br>Center       | 0:33:33 | 121                 | 87    | 71.90%  | 32               | 26.45%    | 2                | 1.65%     | 0                | 0.00%     | 0     | 0.00% |
| Modesto Medical                 | 0:47:06 | 108                 | 72    | 66.67%  | 28               | 25.93%    | 6                | 5.56%     | 1                | 0.93%     | 1     | 0.93% |
| Memorial Medical<br>Center      | 0:36:12 | 390                 | 286   | 73.33%  | 83               | 21.28%    | 19               | 4.87%     | 1                | 0.26%     | 1     | 0.26% |
| Oak Valley District<br>Hospital | 0:11:30 | 17                  | 17    | 100.00% | 0                | 0.00%     | 0                | 0.00%     | 0                | 0.00%     | 0     | 0.00% |