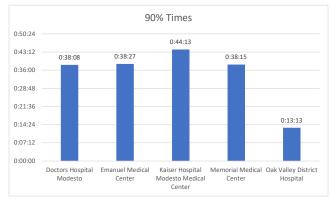

## **Stanislaus OES APOT**

Date Range: 08/01/2022 to 08/31/2022 Provider(s): AMR, Patterson, Oak Valley, Westside

| Destination                               | 90th %  | Total<br>Transports | Total | %       | Total<br>Between | % Between | Total<br>Between | % Between | Total<br>Between | % Between | Total | %     |
|-------------------------------------------|---------|---------------------|-------|---------|------------------|-----------|------------------|-----------|------------------|-----------|-------|-------|
|                                           |         |                     | <= 20 | <= 20   | 21 - 60          | 21 - 60   | 61 - 120         | 61 - 120  | 121 - 180        | 121 - 180 | > 180 | > 180 |
| Doctors Hospital Modesto                  | 0:38:08 | 1,765               | 1,240 | 70.25%  | 452              | 25.61%    | 55               | 3.12%     | 14               | 0.79%     | 3     | 0.17% |
| Emanuel Medical Center                    | 0:38:27 | 544                 | 350   | 64.34%  | 178              | 32.72%    | 16               | 2.94%     | 0                | 0.00%     | 0     | 0.00% |
| Kaiser Hospital Modesto<br>Medical Center | 0:44:13 | 508                 | 323   | 63.58%  | 151              | 29.72%    | 27               | 5.31%     | 4                | 0.79%     | 3     | 0.59% |
| Memorial Medical Center                   | 0:38:15 | 1,653               | 1,182 | 71.51%  | 405              | 24.50%    | 58               | 3.51%     | 5                | 0.30%     | 3     | 0.18% |
| Oak Valley District Hospital              | 0:13:13 | 57                  | 57    | 100.00% | 0                | 0.00%     | 0                | 0.00%     | 0                | 0.00%     | 0     | 0.00% |

• 90th % is the response time for 9 out of 10 calls.