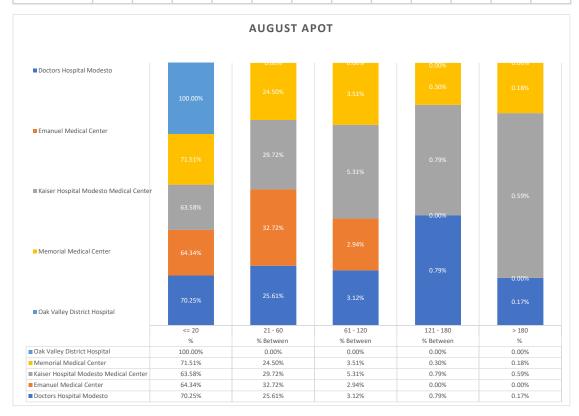

## **Stanislaus OES APOT**

Date Range: 08/01/2022 to 08/31/2022 Provider(s): AMR, Patterson, Oak Valley, Westside

| Destination                               | 90th %  | Total<br>Transports | Total | %       | Total<br>Between | % Between | Total<br>Between | % Between | Total<br>Between | % Between | Total | %     |
|-------------------------------------------|---------|---------------------|-------|---------|------------------|-----------|------------------|-----------|------------------|-----------|-------|-------|
|                                           |         |                     | <= 20 | <= 20   | 21 - 60          | 21 - 60   | 61 - 120         | 61 - 120  | 121 - 180        | 121 - 180 | > 180 | > 180 |
| Doctors Hospital Modesto                  | 0:38:08 | 1,765               | 1,240 | 70.25%  | 452              | 25.61%    | 55               | 3.12%     | 14               | 0.79%     | 3     | 0.17% |
| Emanuel Medical Center                    | 0:38:27 | 544                 | 350   | 64.34%  | 178              | 32.72%    | 16               | 2.94%     | 0                | 0.00%     | 0     | 0.00% |
| Kaiser Hospital Modesto<br>Medical Center | 0:44:13 | 508                 | 323   | 63.58%  | 151              | 29.72%    | 27               | 5.31%     | 4                | 0.79%     | 3     | 0.59% |
| Memorial Medical Center                   | 0:38:15 | 1,653               | 1,182 | 71.51%  | 405              | 24.50%    | 58               | 3.51%     | 5                | 0.30%     | 3     | 0.18% |
| Oak Valley District Hospital              | 0:13:13 | 57                  | 57    | 100.00% | 0                | 0.00%     | 0                | 0.00%     | 0                | 0.00%     | 0     | 0.00% |