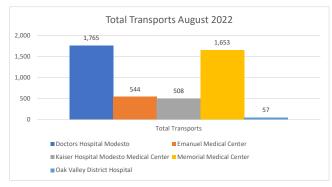

## **Stanislaus OES APOT**

Date Range: 08/01/2022 to 08/31/2022 Provider(s): AMR, Patterson, Oak Valley, Westside

| Destination                               | 90th %  | Total<br>Transports | Total | %       | Total<br>Between | % Between | Total<br>Between | % Between | Total<br>Between | % Between | Total | %     |
|-------------------------------------------|---------|---------------------|-------|---------|------------------|-----------|------------------|-----------|------------------|-----------|-------|-------|
|                                           |         |                     | <= 20 | <= 20   | 21 - 60          | 21 - 60   | 61 - 120         | 61 - 120  | 121 - 180        | 121 - 180 | > 180 | > 180 |
| Doctors Hospital Modesto                  | 0:38:08 | 1,765               | 1,240 | 70.25%  | 452              | 25.61%    | 55               | 3.12%     | 14               | 0.79%     | 3     | 0.17% |
| Emanuel Medical Center                    | 0:38:27 | 544                 | 350   | 64.34%  | 178              | 32.72%    | 16               | 2.94%     | 0                | 0.00%     | 0     | 0.00% |
| Kaiser Hospital Modesto<br>Medical Center | 0:44:13 | 508                 | 323   | 63.58%  | 151              | 29.72%    | 27               | 5.31%     | 4                | 0.79%     | 3     | 0.59% |
| Memorial Medical Center                   | 0:38:15 | 1,653               | 1,182 | 71.51%  | 405              | 24.50%    | 58               | 3.51%     | 5                | 0.30%     | 3     | 0.18% |
| Oak Valley District Hospital              | 0:13:13 | 57                  | 57    | 100.00% | 0                | 0.00%     | 0                | 0.00%     | 0                | 0.00%     | 0     | 0.00% |