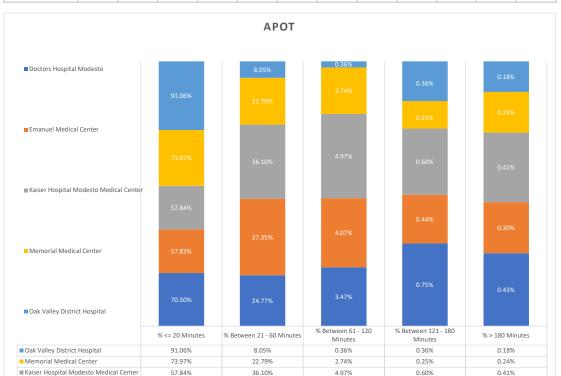

## **Stanislaus OES APOT**

Date Range: 01/01/2022 to 08/31/2022 Provider(s): AMR, Patterson, Oak Valley, Westside

| Destination                               | 90th %  | Total<br>Transports | Total <= 20<br>Mintues | % <= 20<br>Minutes | Total<br>Between 21 -<br>60 Minutes | % Between<br>21 - 60<br>Minutes | Total<br>Between 61 -<br>120 Minuest | % Between<br>61 - 120<br>Minutes | Total<br>Between 121<br>- 180<br>Minutes | % Between<br>121 - 180<br>Minutes | Total > 180<br>minutes | % > 180<br>Minutes |
|-------------------------------------------|---------|---------------------|------------------------|--------------------|-------------------------------------|---------------------------------|--------------------------------------|----------------------------------|------------------------------------------|-----------------------------------|------------------------|--------------------|
| Doctors Hospital<br>Modesto               | 0:39:47 | 13,500              | 9,518                  | 70.50%             | 3,344                               | 24.77%                          | 469                                  | 3.47%                            | 101                                      | 0.75%                             | 58                     | 0.43%              |
| Emanuel Medical Center                    | 0:43:39 | 4,278               | 2,474                  | 57.83%             | 1,598                               | 37.35%                          | 174                                  | 4.07%                            | 19                                       | 0.44%                             | 13                     | 0.30%              |
| Kaiser Hospital Modesto<br>Medical Center | 0:47:10 | 3,684               | 2,131                  | 57.84%             | 1,330                               | 36.10%                          | 183                                  | 4.97%                            | 22                                       | 0.60%                             | 15                     | 0.41%              |
| Memorial Medical Center                   | 0:35:15 | 12,317              | 9,111                  | 73.97%             | 2,807                               | 22.79%                          | 337                                  | 2.74%                            | 31                                       | 0.25%                             | 30                     | 0.24%              |
| Oak Valley District<br>Hospital           | 0:19:07 | 559                 | 509                    | 91.06%             | 45                                  | 8.05%                           | 2                                    | 0.36%                            | 2                                        | 0.36%                             | 1                      | 0.18%              |
| Stanislaus OES Totals                     | 0:39:14 | 34,338              | 23,743                 | 69.14%             | 9,124                               | 26.57%                          | 1,165                                | 3.39%                            | 175                                      | 0.51%                             | 117                    | 0.34%              |