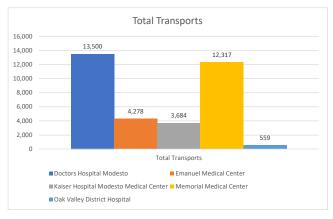

## **Stanislaus OES APOT**

Date Range: 01/01/2022 to 08/31/2022 Provider(s): AMR, Patterson, Oak Valley, Westside

| Destination                               | 90th %  | Total<br>Transports | Total <= 20<br>Mintues | % <= 20<br>Minutes | Total<br>Between 21 -<br>60 Minutes | % Between<br>21 - 60<br>Minutes | Total<br>Between 61 -<br>120 Minuest | % Between<br>61 - 120<br>Minutes | Total<br>Between 121<br>- 180<br>Minutes | % Between<br>121 - 180<br>Minutes | Total > 180<br>minutes | % > 180<br>Minutes |
|-------------------------------------------|---------|---------------------|------------------------|--------------------|-------------------------------------|---------------------------------|--------------------------------------|----------------------------------|------------------------------------------|-----------------------------------|------------------------|--------------------|
| Doctors Hospital<br>Modesto               | 0:39:47 | 13,500              | 9,518                  | 70.50%             | 3,344                               | 24.77%                          | 469                                  | 3.47%                            | 101                                      | 0.75%                             | 58                     | 0.43%              |
| Emanuel Medical Center                    | 0:43:39 | 4,278               | 2,474                  | 57.83%             | 1,598                               | 37.35%                          | 174                                  | 4.07%                            | 19                                       | 0.44%                             | 13                     | 0.30%              |
| Kaiser Hospital Modesto<br>Medical Center | 0:47:10 | 3,684               | 2,131                  | 57.84%             | 1,330                               | 36.10%                          | 183                                  | 4.97%                            | 22                                       | 0.60%                             | 15                     | 0.41%              |
| Memorial Medical Center                   | 0:35:15 | 12,317              | 9,111                  | 73.97%             | 2,807                               | 22.79%                          | 337                                  | 2.74%                            | 31                                       | 0.25%                             | 30                     | 0.24%              |
| Oak Valley District<br>Hospital           | 0:19:07 | 559                 | 509                    | 91.06%             | 45                                  | 8.05%                           | 2                                    | 0.36%                            | 2                                        | 0.36%                             | 1                      | 0.18%              |
| Stanislaus OES Totals                     | 0:39:14 | 34,338              | 23,743                 | 69.14%             | 9,124                               | 26.57%                          | 1,165                                | 3.39%                            | 175                                      | 0.51%                             | 117                    | 0.34%              |