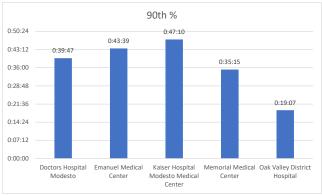

## **Stanislaus OES APOT**

Date Range: 01/01/2022 to 08/31/2022 Provider(s): AMR, Patterson, Oak Valley, Westside

| Destination                               | 90th %  | Total<br>Transports | Total <= 20<br>Mintues | % <= 20<br>Minutes | Total<br>Between 21 -<br>60 Minutes | % Between<br>21 - 60<br>Minutes | Total<br>Between 61 -<br>120 Minuest | % Between<br>61 - 120<br>Minutes | Total<br>Between 121<br>- 180<br>Minutes | % Between<br>121 - 180<br>Minutes | Total > 180<br>minutes | % > 180<br>Minutes |
|-------------------------------------------|---------|---------------------|------------------------|--------------------|-------------------------------------|---------------------------------|--------------------------------------|----------------------------------|------------------------------------------|-----------------------------------|------------------------|--------------------|
| Doctors Hospital<br>Modesto               | 0:39:47 | 13,500              | 9,518                  | 70.50%             | 3,344                               | 24.77%                          | 469                                  | 3.47%                            | 101                                      | 0.75%                             | 58                     | 0.43%              |
| Emanuel Medical Center                    | 0:43:39 | 4,278               | 2,474                  | 57.83%             | 1,598                               | 37.35%                          | 174                                  | 4.07%                            | 19                                       | 0.44%                             | 13                     | 0.30%              |
| Kaiser Hospital Modesto<br>Medical Center | 0:47:10 | 3,684               | 2,131                  | 57.84%             | 1,330                               | 36.10%                          | 183                                  | 4.97%                            | 22                                       | 0.60%                             | 15                     | 0.41%              |
| Memorial Medical Center                   | 0:35:15 | 12,317              | 9,111                  | 73.97%             | 2,807                               | 22.79%                          | 337                                  | 2.74%                            | 31                                       | 0.25%                             | 30                     | 0.24%              |
| Oak Valley District<br>Hospital           | 0:19:07 | 559                 | 509                    | 91.06%             | 45                                  | 8.05%                           | 2                                    | 0.36%                            | 2                                        | 0.36%                             | 1                      | 0.18%              |
| Stanislaus OES Totals                     | 0:39:14 | 34,338              | 23,743                 | 69.14%             | 9,124                               | 26.57%                          | 1,165                                | 3.39%                            | 175                                      | 0.51%                             | 117                    | 0.34%              |

■ Emanuel Medical Center

■ Doctors Hospital Modesto

57.83%

70.50%

• 90th % is the response time for 9 out of 10 calls.