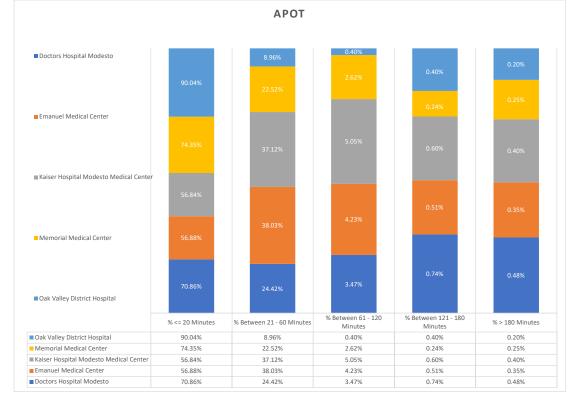

## Stanislaus OES APOT

Date Range: 01/01/2022 to 07/31/2022 Provider(s): AMR, Patterson, Oak Valley, Westside

| Destination                               | 90th % | Total<br>Transports | Total <= 20<br>Mintues | % <= 20<br>Minutes | Total<br>Between 21 -<br>60 Minutes | % Between<br>21 - 60<br>Minutes | Total<br>Between 61 -<br>120 Minuest | % Between<br>61 - 120<br>Minutes | Total<br>Between 121<br>- 180<br>Minutes | % Between<br>121 - 180<br>Minutes | Total > 180<br>minutes | % > 180<br>Minutes |
|-------------------------------------------|--------|---------------------|------------------------|--------------------|-------------------------------------|---------------------------------|--------------------------------------|----------------------------------|------------------------------------------|-----------------------------------|------------------------|--------------------|
| Doctors Hospital<br>Modesto               | 39:43  | 11,413              | 8,087                  | 70.86%             | 2,787                               | 24.42%                          | 396                                  | 3.47%                            | 85                                       | 0.74%                             | 55                     | 0.48%              |
| Emanuel Medical Center                    | 44:40  | 3,734               | 2,124                  | 56.88%             | 1,420                               | 38.03%                          | 158                                  | 4.23%                            | 19                                       | 0.51%                             | 13                     | 0.35%              |
| Kaiser Hospital Modesto<br>Medical Center | 47:42  | 3,012               | 1,712                  | 56.84%             | 1,118                               | 37.12%                          | 152                                  | 5.05%                            | 18                                       | 0.60%                             | 12                     | 0.40%              |
| Memorial Medical Center                   | 34:52  | 10,664              | 7,929                  | 74.35%             | 2,402                               | 22.52%                          | 279                                  | 2.62%                            | 26                                       | 0.24%                             | 27                     | 0.25%              |
| Oak Valley District<br>Hospital           | 19:52  | 502                 | 452                    | 90.04%             | 45                                  | 8.96%                           | 2                                    | 0.40%                            | 2                                        | 0.40%                             | 1                      | 0.20%              |
| Stanislaus OES Totals                     | 37:22  | 29,325              | 20,304                 | 69.79%             | 7,772                               | 26.21%                          | 987                                  | 3.15%                            | 150                                      | 0.50%                             | 108                    | 0.24%              |