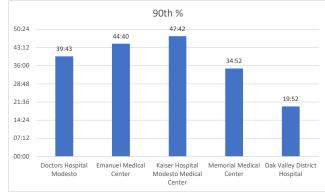

## Stanislaus OES APOT

Date Range: 01/01/2022 to 07/31/2022 Provider(s): AMR, Patterson, Oak Valley, Westside

| Destination                               | 90th % | Total<br>Transports | Total <= 20<br>Mintues | % <= 20<br>Minutes | Total<br>Between 21 -<br>60 Minutes | % Between<br>21 - 60<br>Minutes | Total<br>Between 61 -<br>120 Minuest | % Between<br>61 - 120<br>Minutes | Total<br>Between 121<br>- 180<br>Minutes | % Between<br>121 - 180<br>Minutes | Total > 180<br>minutes | % > 180<br>Minutes |
|-------------------------------------------|--------|---------------------|------------------------|--------------------|-------------------------------------|---------------------------------|--------------------------------------|----------------------------------|------------------------------------------|-----------------------------------|------------------------|--------------------|
| Doctors Hospital<br>Modesto               | 39:43  | 11,413              | 8,087                  | 70.86%             | 2,787                               | 24.42%                          | 396                                  | 3.47%                            | 85                                       | 0.74%                             | 55                     | 0.48%              |
| Emanuel Medical Center                    | 44:40  | 3,734               | 2,124                  | 56.88%             | 1,420                               | 38.03%                          | 158                                  | 4.23%                            | 19                                       | 0.51%                             | 13                     | 0.35%              |
| Kaiser Hospital Modesto<br>Medical Center | 47:42  | 3,012               | 1,712                  | 56.84%             | 1,118                               | 37.12%                          | 152                                  | 5.05%                            | 18                                       | 0.60%                             | 12                     | 0.40%              |
| Memorial Medical Center                   | 34:52  | 10,664              | 7,929                  | 74.35%             | 2,402                               | 22.52%                          | 279                                  | 2.62%                            | 26                                       | 0.24%                             | 27                     | 0.25%              |
| Oak Valley District<br>Hospital           | 19:52  | 502                 | 452                    | 90.04%             | 45                                  | 8.96%                           | 2                                    | 0.40%                            | 2                                        | 0.40%                             | 1                      | 0.20%              |
| Stanislaus OES Totals                     | 37:22  | 29,325              | 20,304                 | 69.79%             | 7,772                               | 26.21%                          | 987                                  | 3.15%                            | 150                                      | 0.50%                             | 108                    | 0.24%              |

• 90th % is the response time for 9 out of 10 calls.