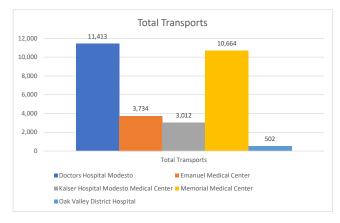

## Stanislaus OES APOT

Date Range: 01/01/2022 to 07/31/2022 Provider(s): AMR, Patterson, Oak Valley, Westside

| Destination                               | 90th % | Total<br>Transports | Total <= 20<br>Mintues | % <= 20<br>Minutes | Total<br>Between 21 -<br>60 Minutes | % Between<br>21 - 60<br>Minutes | Total<br>Between 61 -<br>120 Minuest | % Between<br>61 - 120<br>Minutes | Total<br>Between 121<br>- 180<br>Minutes | % Between<br>121 - 180<br>Minutes | Total > 180<br>minutes | % > 180<br>Minutes |
|-------------------------------------------|--------|---------------------|------------------------|--------------------|-------------------------------------|---------------------------------|--------------------------------------|----------------------------------|------------------------------------------|-----------------------------------|------------------------|--------------------|
| Doctors Hospital<br>Modesto               | 39:43  | 11,413              | 8,087                  | 70.86%             | 2,787                               | 24.42%                          | 396                                  | 3.47%                            | 85                                       | 0.74%                             | 55                     | 0.48%              |
| Emanuel Medical Center                    | 44:40  | 3,734               | 2,124                  | 56.88%             | 1,420                               | 38.03%                          | 158                                  | 4.23%                            | 19                                       | 0.51%                             | 13                     | 0.35%              |
| Kaiser Hospital Modesto<br>Medical Center | 47:42  | 3,012               | 1,712                  | 56.84%             | 1,118                               | 37.12%                          | 152                                  | 5.05%                            | 18                                       | 0.60%                             | 12                     | 0.40%              |
| Memorial Medical Center                   | 34:52  | 10,664              | 7,929                  | 74.35%             | 2,402                               | 22.52%                          | 279                                  | 2.62%                            | 26                                       | 0.24%                             | 27                     | 0.25%              |
| Oak Valley District<br>Hospital           | 19:52  | 502                 | 452                    | 90.04%             | 45                                  | 8.96%                           | 2                                    | 0.40%                            | 2                                        | 0.40%                             | 1                      | 0.20%              |
| Stanislaus OES Totals                     | 37:22  | 29,325              | 20,304                 | 69.79%             | 7,772                               | 26.21%                          | 987                                  | 3.15%                            | 150                                      | 0.50%                             | 108                    | 0.24%              |