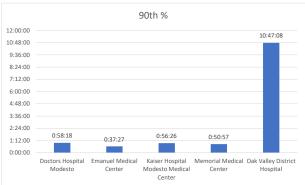

## **Stanislaus OES APOT**

Date Range:11/27/2022 to 12/3/2022 **Provider(s):** AMR, Patterson, Oak Valley, Westside

| Destination                            | 90th %   | Total<br>Transports | Total | %      | Total<br>Between | % Between | Total<br>Between | % Between | Total<br>Between | % Between | Total | %      |
|----------------------------------------|----------|---------------------|-------|--------|------------------|-----------|------------------|-----------|------------------|-----------|-------|--------|
|                                        |          |                     | <= 20 | <= 20  | 21 - 60          | 21 - 60   | 61 - 120         | 61 - 120  | 121 - 180        | 121 - 180 | > 180 | > 180  |
| Doctors Hospital<br>Modesto            | 0:58:18  | 380                 | 236   | 62.11% | 106              | 27.89%    | 28               | 7.37%     | 6                | 1.58%     | 3     | 0.79%  |
| Emanuel Medical Center                 | 0:37:27  | 112                 | 62    | 55.36% | 48               | 42.86%    | 1                | 0.89%     | 1                | 0.89%     | 0     | 0.00%  |
| Kaiser Hospital Modesto Medical Center | 0:56:26  | 96                  | 45    | 46.88% | 41               | 42.71%    | 10               | 10.42%    | 0                | 0.00%     | 0     | 0.00%  |
| Memorial Medical Center                | 0:50:57  | 347                 | 213   | 61.38% | 108              | 31.12%    | 19               | 5.48%     | 5                | 1.44%     | 2     | 0.58%  |
| Oak Valley District<br>Hospital        | 10:47:08 | 15                  | 7     | 46.67% | 2                | 13.33%    | 2                | 13.33%    | 0                | 0.00%     | 4     | 26.67% |
| Stanislaus OES Total                   | 0:51:12  | 950                 | 563   | 59.26% | 305              | 32.11%    | 60               | 6.32%     | 12               | 1.26%     | 9     | 0.95%  |

• 90th % is the response time for 9 out of 10 calls.