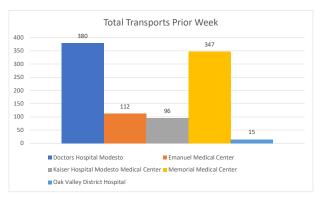

## **Stanislaus OES APOT**

Date Range:11/27/2022 to 12/3/2022 **Provider(s):** AMR, Patterson, Oak Valley, Westside

| Destination                            | 90th %   | Total<br>Transports | Total | %      | Total<br>Between | % Between | Total<br>Between | % Between | Total<br>Between | % Between | Total | %      |
|----------------------------------------|----------|---------------------|-------|--------|------------------|-----------|------------------|-----------|------------------|-----------|-------|--------|
|                                        |          |                     | <= 20 | <= 20  | 21 - 60          | 21 - 60   | 61 - 120         | 61 - 120  | 121 - 180        | 121 - 180 | > 180 | > 180  |
| Doctors Hospital<br>Modesto            | 0:58:18  | 380                 | 236   | 62.11% | 106              | 27.89%    | 28               | 7.37%     | 6                | 1.58%     | 3     | 0.79%  |
| Emanuel Medical Center                 | 0:37:27  | 112                 | 62    | 55.36% | 48               | 42.86%    | 1                | 0.89%     | 1                | 0.89%     | 0     | 0.00%  |
| Kaiser Hospital Modesto Medical Center | 0:56:26  | 96                  | 45    | 46.88% | 41               | 42.71%    | 10               | 10.42%    | 0                | 0.00%     | 0     | 0.00%  |
| Memorial Medical Center                | 0:50:57  | 347                 | 213   | 61.38% | 108              | 31.12%    | 19               | 5.48%     | 5                | 1.44%     | 2     | 0.58%  |
| Oak Valley District<br>Hospital        | 10:47:08 | 15                  | 7     | 46.67% | 2                | 13.33%    | 2                | 13.33%    | 0                | 0.00%     | 4     | 26.67% |
| Stanislaus OES Total                   | 0:51:12  | 950                 | 563   | 59.26% | 305              | 32.11%    | 60               | 6.32%     | 12               | 1.26%     | 9     | 0.95%  |