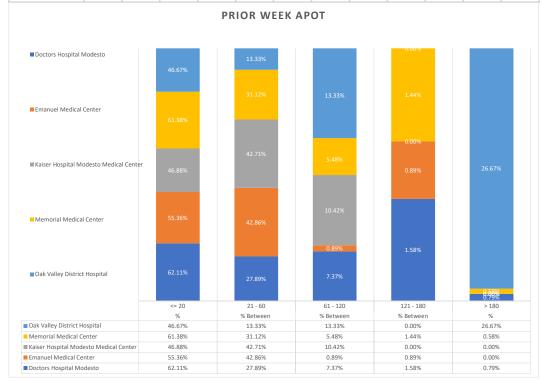

## **Stanislaus OES APOT**

Date Range:11/27/2022 to 12/3/2022 **Provider(s):** AMR, Patterson, Oak Valley, Westside

| Destination                            | 90th %   | Total<br>Transports | Total | %      | Total<br>Between | % Between | Total<br>Between | % Between | Total<br>Between | % Between | Total | %      |
|----------------------------------------|----------|---------------------|-------|--------|------------------|-----------|------------------|-----------|------------------|-----------|-------|--------|
|                                        |          |                     | <= 20 | <= 20  | 21 - 60          | 21 - 60   | 61 - 120         | 61 - 120  | 121 - 180        | 121 - 180 | > 180 | > 180  |
| Doctors Hospital<br>Modesto            | 0:58:18  | 380                 | 236   | 62.11% | 106              | 27.89%    | 28               | 7.37%     | 6                | 1.58%     | 3     | 0.79%  |
| Emanuel Medical Center                 | 0:37:27  | 112                 | 62    | 55.36% | 48               | 42.86%    | 1                | 0.89%     | 1                | 0.89%     | 0     | 0.00%  |
| Kaiser Hospital Modesto Medical Center | 0:56:26  | 96                  | 45    | 46.88% | 41               | 42.71%    | 10               | 10.42%    | 0                | 0.00%     | 0     | 0.00%  |
| Memorial Medical Center                | 0:50:57  | 347                 | 213   | 61.38% | 108              | 31.12%    | 19               | 5.48%     | 5                | 1.44%     | 2     | 0.58%  |
| Oak Valley District<br>Hospital        | 10:47:08 | 15                  | 7     | 46.67% | 2                | 13.33%    | 2                | 13.33%    | 0                | 0.00%     | 4     | 26.67% |
| Stanislaus OES Total                   | 0:51:12  | 950                 | 563   | 59.26% | 305              | 32.11%    | 60               | 6.32%     | 12               | 1.26%     | 9     | 0.95%  |