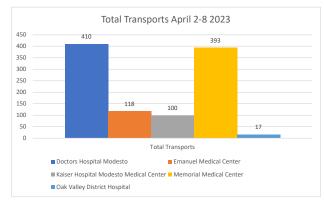

## **Stanislaus OES APOT**

Date Range: 04/02/2023 to 04/08/2023 **Provider(s):** AMR, Patterson, Oak Valley, Westside

| Destination                               | 90th %  | Total<br>Transports | Total | %      | Total<br>Between | % Between | Total<br>Between | % Between | Total<br>Between | % Between | Total | %     |
|-------------------------------------------|---------|---------------------|-------|--------|------------------|-----------|------------------|-----------|------------------|-----------|-------|-------|
|                                           |         |                     | <= 20 | <= 20  | 21 - 60          | 21 - 60   | 61 - 120         | 61 - 120  | 121 - 180        | 121 - 180 | > 180 | > 180 |
| Doctors Hospital Modesto                  | 0:47:11 | 410                 | 254   | 61.95% | 121              | 29.51%    | 22               | 5.37%     | 10               | 2.44%     | 3     | 0.73% |
| Emanuel Medical Center                    | 0:44:37 | 118                 | 70    | 59.32% | 42               | 35.59%    | 6                | 5.08%     | 0                | 0.00%     | 0     | 0.00% |
| Kaiser Hospital Modesto<br>Medical Center | 0:34:22 | 100                 | 72    | 72.00% | 27               | 27.00%    | 1                | 1.00%     | 0                | 0.00%     | 0     | 0.00% |
| Memorial Medical Center                   | 0:27:37 | 393                 | 309   | 78.63% | 79               | 20.10%    | 5                | 1.27%     | 0                | 0.00%     | 0     | 0.00% |
| Oak Valley District Hospital              | 0:16:49 | 17                  | 16    | 94.12% | 1                | 5.88%     | 0                | 0.00%     | 0                | 0.00%     | 0     | 0.00% |
| Stanislaus OES Total                      | 0:36:52 | 1,038               | 721   | 69.46% | 270              | 26.01%    | 34               | 3.28%     | 10               | 0.96%     | 3     | 0.29% |