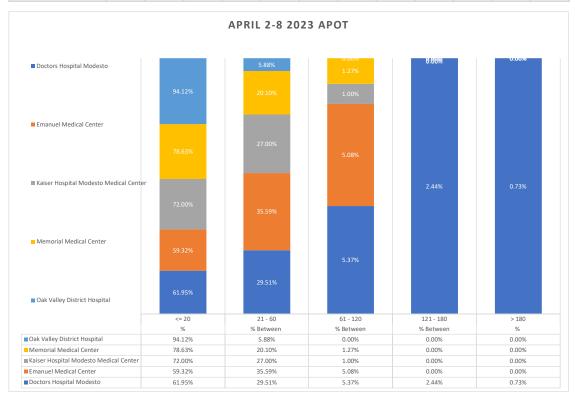

## **Stanislaus OES APOT**

Date Range: 04/02/2023 to 04/08/2023 **Provider(s):** AMR, Patterson, Oak Valley, Westside

| Destination                               | 90th %  | Total<br>Transports | Total | %      | Total<br>Between | % Between | Total<br>Between | % Between | Total<br>Between | % Between | Total | %     |
|-------------------------------------------|---------|---------------------|-------|--------|------------------|-----------|------------------|-----------|------------------|-----------|-------|-------|
|                                           |         |                     | <= 20 | <= 20  | 21 - 60          | 21 - 60   | 61 - 120         | 61 - 120  | 121 - 180        | 121 - 180 | > 180 | > 180 |
| Doctors Hospital Modesto                  | 0:47:11 | 410                 | 254   | 61.95% | 121              | 29.51%    | 22               | 5.37%     | 10               | 2.44%     | 3     | 0.73% |
| Emanuel Medical Center                    | 0:44:37 | 118                 | 70    | 59.32% | 42               | 35.59%    | 6                | 5.08%     | 0                | 0.00%     | 0     | 0.00% |
| Kaiser Hospital Modesto<br>Medical Center | 0:34:22 | 100                 | 72    | 72.00% | 27               | 27.00%    | 1                | 1.00%     | 0                | 0.00%     | 0     | 0.00% |
| Memorial Medical Center                   | 0:27:37 | 393                 | 309   | 78.63% | 79               | 20.10%    | 5                | 1.27%     | 0                | 0.00%     | 0     | 0.00% |
| Oak Valley District Hospital              | 0:16:49 | 17                  | 16    | 94.12% | 1                | 5.88%     | 0                | 0.00%     | 0                | 0.00%     | 0     | 0.00% |
| Stanislaus OES Total                      | 0:36:52 | 1,038               | 721   | 69.46% | 270              | 26.01%    | 34               | 3.28%     | 10               | 0.96%     | 3     | 0.29% |