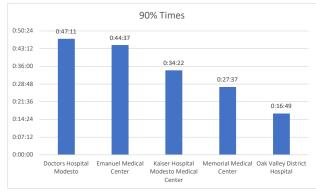

## **Stanislaus OES APOT**

Date Range: 04/02/2023 to 04/08/2023 **Provider(s):** AMR, Patterson, Oak Valley, Westside

| Destination                               | 90th %  | Total<br>Transports | Total | %      | Total<br>Between | % Between | Total<br>Between | % Between | Total<br>Between | % Between | Total | %     |
|-------------------------------------------|---------|---------------------|-------|--------|------------------|-----------|------------------|-----------|------------------|-----------|-------|-------|
|                                           |         |                     | <= 20 | <= 20  | 21 - 60          | 21 - 60   | 61 - 120         | 61 - 120  | 121 - 180        | 121 - 180 | > 180 | > 180 |
| Doctors Hospital Modesto                  | 0:47:11 | 410                 | 254   | 61.95% | 121              | 29.51%    | 22               | 5.37%     | 10               | 2.44%     | 3     | 0.73% |
| Emanuel Medical Center                    | 0:44:37 | 118                 | 70    | 59.32% | 42               | 35.59%    | 6                | 5.08%     | 0                | 0.00%     | 0     | 0.00% |
| Kaiser Hospital Modesto<br>Medical Center | 0:34:22 | 100                 | 72    | 72.00% | 27               | 27.00%    | 1                | 1.00%     | 0                | 0.00%     | 0     | 0.00% |
| Memorial Medical Center                   | 0:27:37 | 393                 | 309   | 78.63% | 79               | 20.10%    | 5                | 1.27%     | 0                | 0.00%     | 0     | 0.00% |
| Oak Valley District Hospital              | 0:16:49 | 17                  | 16    | 94.12% | 1                | 5.88%     | 0                | 0.00%     | 0                | 0.00%     | 0     | 0.00% |
| Stanislaus OES Total                      | 0:36:52 | 1,038               | 721   | 69.46% | 270              | 26.01%    | 34               | 3.28%     | 10               | 0.96%     | 3     | 0.29% |

• 90th % is the response time for 9 out of 10 calls.