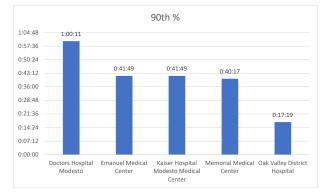

## Stanislaus OES APOT

Date Range:11/13/2022 to 11/19/2022 Provider(s): AMR, Patterson, Oak Valley, Westside

| Destination                                                | 90th %  | Total<br>Transports | Total | %       | Total<br>Between | % Between | Total<br>Between | % Between | Total<br>Between | % Between | Total | %     |
|------------------------------------------------------------|---------|---------------------|-------|---------|------------------|-----------|------------------|-----------|------------------|-----------|-------|-------|
|                                                            |         |                     | <= 20 | <= 20   | 21 - 60          | 21 - 60   | 61 - 120         | 61 - 120  | 121 - 180        | 121 - 180 | > 180 | > 180 |
| Doctors Hospital<br>Modesto                                | 1:00:11 | 317                 | 196   | 61.83%  | 89               | 28.08%    | 21               | 6.62%     | 10               | 3.15%     | 1     | 0.32% |
| Emanuel Medical<br>Center                                  | 0:41:49 | 85                  | 39    | 45.88%  | 42               | 49.41%    | 4                | 4.71%     | 0                | 0.00%     | 0     | 0.00% |
| <u>Kaiser Hospital</u><br>Modesto Medical<br><u>Center</u> | 0:41:49 | 97                  | 60    | 61.86%  | 34               | 35.05%    | 3                | 3.09%     | 0                | 0.00%     | 0     | 0.00% |
| <u>Memorial Medical</u><br><u>Center</u>                   | 0:40:17 | 308                 | 204   | 66.23%  | 98               | 31.82%    | 6                | 1.95%     | 0                | 0.00%     | 0     | 0.00% |
| Oak Valley District<br>Hospital                            | 0:17:19 | 3                   | 3     | 100.00% | 0                | 0.00%     | 0                | 0.00%     | 0                | 0.00%     | 0     | 0.00% |
| Stanislaus OES Total                                       | 0:45:14 | 810                 | 502   | 61.98%  | 263              | 32.47%    | 34               | 4.20%     | 10               | 1.23%     | 1     | 0.12% |

<sup>• 90</sup>th % is the response time for 9 out of 10 calls.