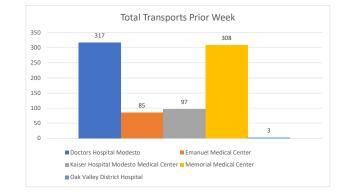

## Stanislaus OES APOT

Date Range:11/13/2022 to 11/19/2022 Provider(s): AMR, Patterson, Oak Valley, Westside

| Destination                                                | 90th %  | Total<br>Transports | Total | %       | Total<br>Between | % Between | Total<br>Between | % Between | Total<br>Between | % Between | Total | %     |
|------------------------------------------------------------|---------|---------------------|-------|---------|------------------|-----------|------------------|-----------|------------------|-----------|-------|-------|
|                                                            |         |                     | <= 20 | <= 20   | 21 - 60          | 21 - 60   | 61 - 120         | 61 - 120  | 121 - 180        | 121 - 180 | > 180 | > 180 |
| Doctors Hospital<br>Modesto                                | 1:00:11 | 317                 | 196   | 61.83%  | 89               | 28.08%    | 21               | 6.62%     | 10               | 3.15%     | 1     | 0.32% |
| Emanuel Medical<br>Center                                  | 0:41:49 | 85                  | 39    | 45.88%  | 42               | 49.41%    | 4                | 4.71%     | 0                | 0.00%     | 0     | 0.00% |
| <u>Kaiser Hospital</u><br>Modesto Medical<br><u>Center</u> | 0:41:49 | 97                  | 60    | 61.86%  | 34               | 35.05%    | 3                | 3.09%     | 0                | 0.00%     | 0     | 0.00% |
| <u>Memorial Medical</u><br><u>Center</u>                   | 0:40:17 | 308                 | 204   | 66.23%  | 98               | 31.82%    | 6                | 1.95%     | 0                | 0.00%     | 0     | 0.00% |
| Oak Valley District<br>Hospital                            | 0:17:19 | 3                   | 3     | 100.00% | 0                | 0.00%     | 0                | 0.00%     | 0                | 0.00%     | 0     | 0.00% |
| Stanislaus OES Total                                       | 0:45:14 | 810                 | 502   | 61.98%  | 263              | 32.47%    | 34               | 4.20%     | 10               | 1.23%     | 1     | 0.12% |

## PRIOR WEEK APOT