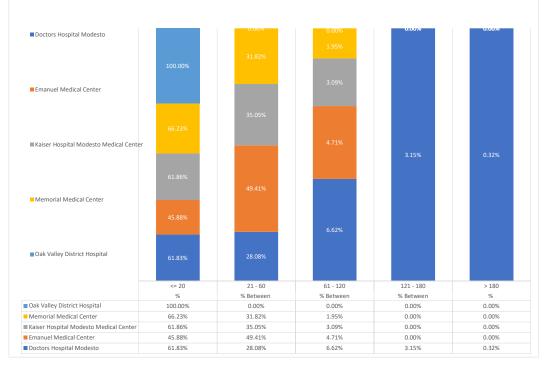

## Stanislaus OES APOT

Date Range:11/13/2022 to 11/19/2022 Provider(s): AMR, Patterson, Oak Valley, Westside

| Destination                                                | 90th %  | Total<br>Transports | Total | %       | Total<br>Between | % Between | Total<br>Between | % Between | Total<br>Between | % Between | Total | %     |
|------------------------------------------------------------|---------|---------------------|-------|---------|------------------|-----------|------------------|-----------|------------------|-----------|-------|-------|
|                                                            |         |                     | <= 20 | <= 20   | 21 - 60          | 21 - 60   | 61 - 120         | 61 - 120  | 121 - 180        | 121 - 180 | > 180 | > 180 |
| Doctors Hospital<br>Modesto                                | 1:00:11 | 317                 | 196   | 61.83%  | 89               | 28.08%    | 21               | 6.62%     | 10               | 3.15%     | 1     | 0.32% |
| Emanuel Medical<br>Center                                  | 0:41:49 | 85                  | 39    | 45.88%  | 42               | 49.41%    | 4                | 4.71%     | 0                | 0.00%     | 0     | 0.00% |
| <u>Kaiser Hospital</u><br>Modesto Medical<br><u>Center</u> | 0:41:49 | 97                  | 60    | 61.86%  | 34               | 35.05%    | 3                | 3.09%     | 0                | 0.00%     | 0     | 0.00% |
| <u>Memorial Medical</u><br><u>Center</u>                   | 0:40:17 | 308                 | 204   | 66.23%  | 98               | 31.82%    | 6                | 1.95%     | 0                | 0.00%     | 0     | 0.00% |
| Oak Valley District<br>Hospital                            | 0:17:19 | 3                   | 3     | 100.00% | 0                | 0.00%     | 0                | 0.00%     | 0                | 0.00%     | 0     | 0.00% |
| Stanislaus OES Total                                       | 0:45:14 | 810                 | 502   | 61.98%  | 263              | 32.47%    | 34               | 4.20%     | 10               | 1.23%     | 1     | 0.12% |